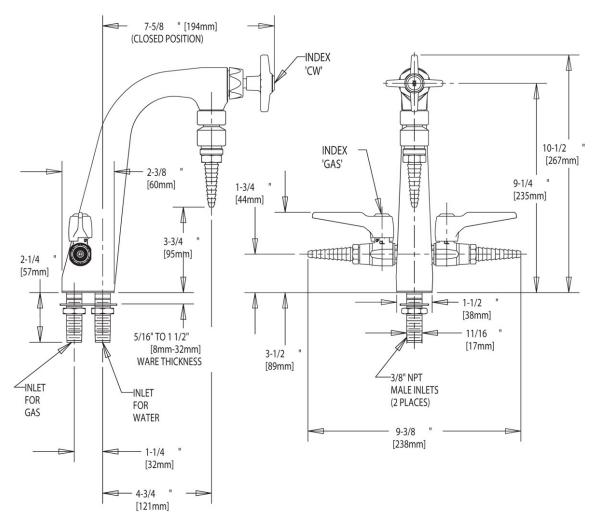

## **Product Type**

Deck Mounted Multiple Service Valves Combination Triple Service Fixture

## **Features & Specifications**

- Multiple Service Valves
- Full Flow Nozzle
- Secondary Control Valve
  - Full Flow
  - 2-1/2" Cross Handle
  - Slow Compression Operating Cartridge
- Two 3/8" NPT Male Thread Inlet Shank Assemblies
- May Be Used with Most Laboratory Gases

### **Architect/Engineer Specification**

Chicago Faucets No. 1332-E22E7CP, Deck Mounted Multiple Service Valves Combination Triple Service Fixture, Chrome Plated solid brass construction. Full Flow Laboratory Serrated Nozzle. Two 3/8" NPT Male Thread Inlet Shank Assemblies. May Be Used with Most Laboratory Gases. Dual Check Vacuum Breakers for Laboratory Faucets are used for noncontinuous pressure, health hazard, applications and are backsiphonage backflow preventers. This series is specially made for laboratory faucets where portable hoses can be attached and prevent the flow of contaminated water back into the potable water supply. These vacuum breakers can be installed on new or existing faucets without plumbing changes. 909 Valve is Certified for Gas Service per ANSI Z21.15b-2006/CSA 9.1b-2006 by the Canadian Standards Association. Mounting hardware included. Secondary Control Valve: Full Flow Back Flow Preventer with Serrated Nozzle. 2-1/2" Black Nylon Cross handle(s) with Tapered Square and CW Button. Slow compression rebuildable cartridge, opens and closes 360° for fine adjustment, closes with water pressure, features square tapered stem. .