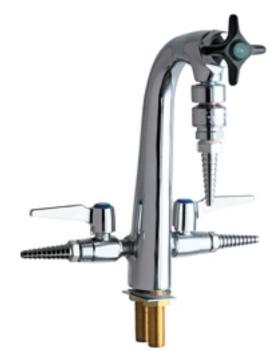

## **Product Type**

Deck Mounted Multiple Service Valves Combination Triple Service Fixture

## **Features & Specifications**

- Multiple Service Valves
- Full Flow Nozzle
- Secondary Control Valve
  - Full Flow
  - 2-1/2" Cross Handle
  - Slow Compression Operating Cartridge
- Two 3/8" NPT Male Thread Inlet Shank Assemblies
- May Be Used with Most Laboratory Gases

### **Architect/Engineer Specification**

Chicago Faucets No. 1332-E22E7CP, Deck Mounted Multiple Service Valves Combination Triple Service Fixture, Chrome Plated solid brass construction. Full Flow Laboratory Serrated Nozzle. Two 3/8" NPT Male Thread Inlet Shank Assemblies. May Be Used with Most Laboratory Gases. Dual Check Vacuum Breakers for Laboratory Faucets are used for noncontinuous pressure, health hazard, applications and are backsiphonage backflow preventers. This series is specially made for laboratory faucets where portable hoses can be attached and prevent the flow of contaminated water back into the potable water supply. These vacuum breakers can be installed on new or existing faucets without plumbing changes. 909 Valve is Certified for Gas Service per ANSI Z21.15b-2006/CSA 9.1b-2006 by the Canadian Standards Association. Mounting hardware included. Secondary Control Valve: Full Flow Back Flow Preventer with Serrated Nozzle. 2-1/2" Black Nylon Cross handle(s) with Tapered Square and CW Button. Slow compression rebuildable cartridge, opens and closes 360° for fine adjustment, closes with water pressure, features square tapered stem. .