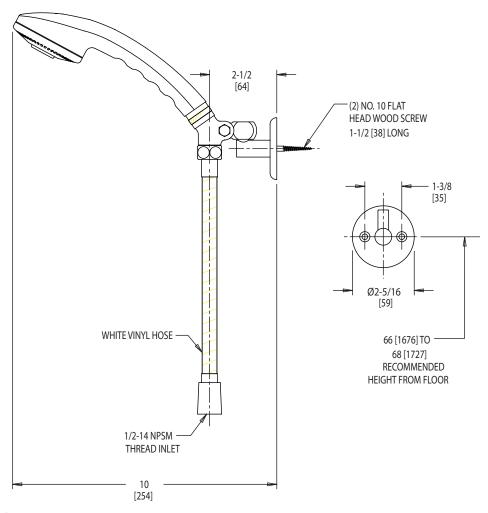

### FEATURES & SPECIFICATIONS

- 60" white vinyl hose length
- Built-in flow control with 2.5 GPM (9.5 L/min) flow rate
- Hand spray
- 1/2" NSPM female inlet
- Wall hook
- Mounting hardware included

#### **ARCHITECT/ENGINEER SPECIFICATION**

Chicago Faucets No. 150-WVCP, 60" white vinyl hose length with hand spray. Built-in flow control with 2.5 GPM (9.5 L/min) flow rate. 1/2" NSPM female inlet. Wall hook and mounting hardware included. This product is tested and certified to industry standards: ASME A112.18.1 and CSA B125.