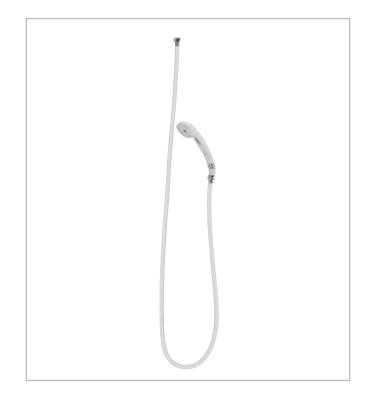

# **150-WVCP**

Hand Held Shower Fitting

### **PRODUCT TYPE**

Hand held shower fitting

### FEATURES & SPECIFICATIONS

- 60" white vinyl hose length
- Built-in flow control with 2.5 GPM (9.5 L/min) flow rate
- Hand spray
- 1/2" NSPM female inlet
- Wall hook
- Mounting hardware included