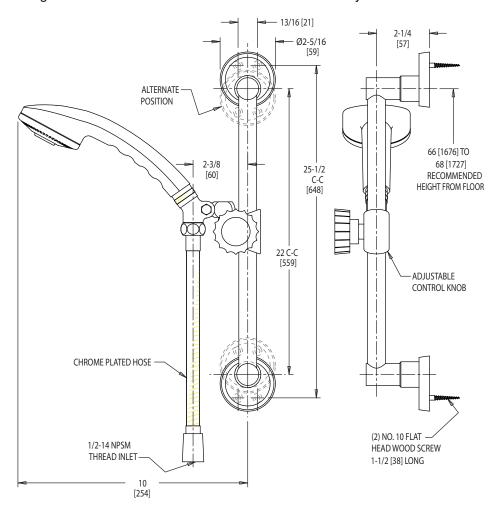

### FEATURES & SPECIFICATIONS

- Chrome plated finish
- 60" stainless steel hose with 82" stretch length
- 24" spray adjustable wall bar
- Built-in flow control with 2.5 GPM (9.5 L/min) flow rate
- Hand spray
- 1/2" NSPM female inlet
- Bar hook with adjustable control knob
- Mounting hardware included

#### ARCHITECT/ENGINEER SPECIFICATION

Chicago Faucets No. 151-CP, Chrome plated finish. 60" stainless steel hose with 82" stretch length with hand spray. 24" Spray adjustable wall bar. Built-in flow control with 2.5 GPM (9.5 L/min) flow rate. 1/2" NSPM female inlet. Bar hook with adjustable control knob and mounting hardware included. This is tested and certified to industry standards: ASME A112.18.1 and CSA B125.