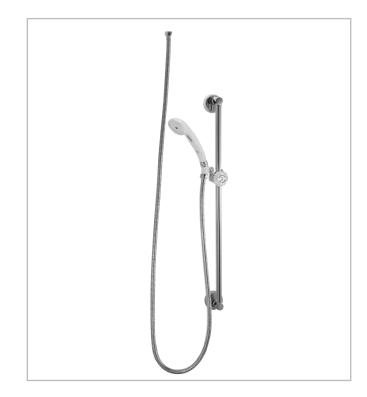

## 151-CP

Hand Held Shower Fitting

#### **PRODUCT TYPE**

Hand held shower fitting

### FEATURES & SPECIFICATIONS

- Chrome plated finish
- 60" stainless steel hose with 82" stretch length
- 24" spray adjustable wall bar
- Built-in flow control with 2.5 GPM (9.5 L/min) flow rate
- Hand spray
- 1/2" NSPM female inlet
- Bar hook with adjustable control knob
- Mounting hardware included

### Hand Held Shower Fitting