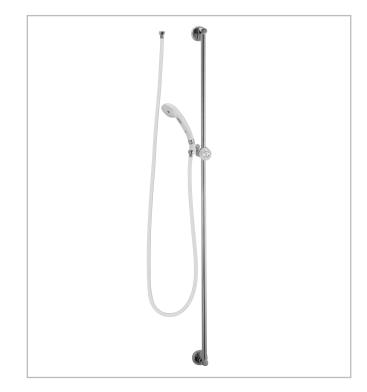

# **153-WVCP**

Hand Held Shower Fitting

#### **PRODUCT TYPE**

Hand held shower fitting

## Hand Held Shower Fitting