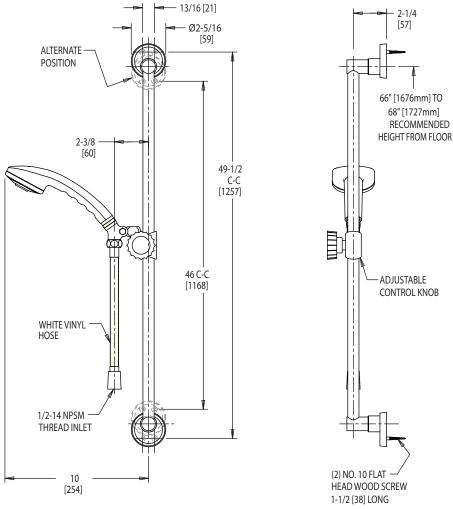

## FEATURES & SPECIFICATIONS

- 69" white vinyl hose
- 48" spray adjustable wall bar
- Built-in flow control with 2.5 GPM (9.5 L/min) flow rate
- Hand spray
- 1/2" NSPM female inlet
- Bar hook with adjustable control knob
- Mounting hardware included

### **ARCHITECT/ENGINEER SPECIFICATION**

Chicago Faucets No. 153-WVCP, 69" white vinyl hose. 48" spray adjustable wall bar. Built-in flow control with 2.5 GPM (9.5 L/min) flow rate. 1/2" NSPM female inlet. Bar hook with adjustable control knob and mounting hardware included. This product meets ADA requirements and is tested and certified to industry standards: ASME A112.18.1 and CSA B125.