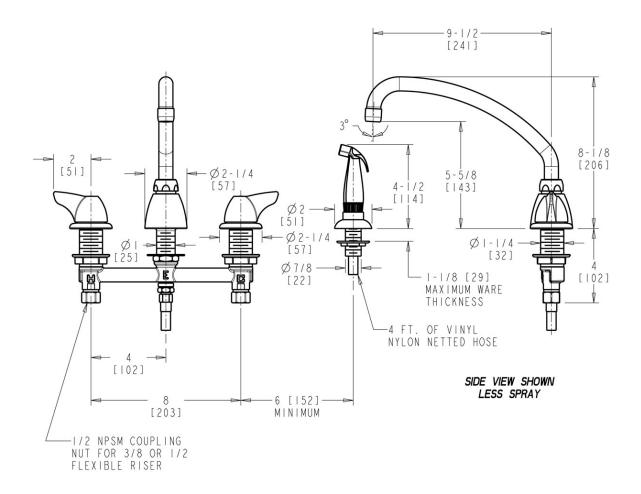

### **Features & Specifications**

- 8" Fixed Centers
- 9-1/2" L Type Swing Spout
- 1.5 GPM (5.7 L/min) Aerator
- 2" Canopy Single Wing Handle
- Quaturn Compression Operating Cartridge
- 1/2" NPSM Supply Inlets and Coupling Nut for 3/8" or 1/2" Flexible Riser
- ECAST® design provides durable brass construction with total lead content equal to or less than 0.25% by weighted average

#### **Architect/Engineer Specification**

Chicago Faucets No. 200-AE35-1000ABCP, Deck Mounted 8" Fixed Centers Concealed Sink Hot and Cold Water Faucet with Side Spray, Chrome Plated solid brass construction. 9-1/2" Center to Center L Type Swing Spout. 1.5 GPM (5.7 L/min) Pressure Compensating Softflo Aerator. 2" Metal Canopy Single Wing handle(s) with Blue and Red Buttons. Quaturn™ rebuildable compression cartridge, opens and closes 90°, closes with water pressure, features square tapered stem. 1/2" NPSM Supply Inlets and Coupling Nut for 3/8" or 1/2" Flexible Riser. ECAST® construction with less than 0.25% lead content by weighted average. CALGreen Compliant. This product meets ADA ANSI/ICC A117.1 requirements and is tested and certified to industry standards: ASME A112.18.1/CSA B125.1, Certified to NSF/ANSI 61, Section 9 by CSA, California Health and Safety Code 116875 (AB1953-2006), Vermont Bill S.152, NSF/ANSI 372 Low Lead Content, and California Green Building Standards Code (CALGreen).