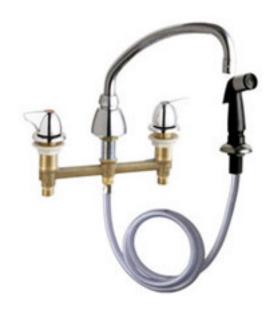

#### **Product Type**

Deck Mounted 8" Fixed Centers Concealed Sink Hot and Cold Water Faucet with Side Spray

### **Features & Specifications**

- 8" Fixed Centers
- 9-1/2" L Type Swing Spout
- 1.5 GPM (5.7 L/min) Aerator
- 2" Canopy Single Wing Handle
- Quaturn Compression Operating Cartridge
- 1/2" NPSM Supply Inlets and Coupling Nut for 3/8" or 1/2" Flexible Riser
- ECAST® design provides durable brass construction with total lead content equal to or less than 0.25% by weighted average