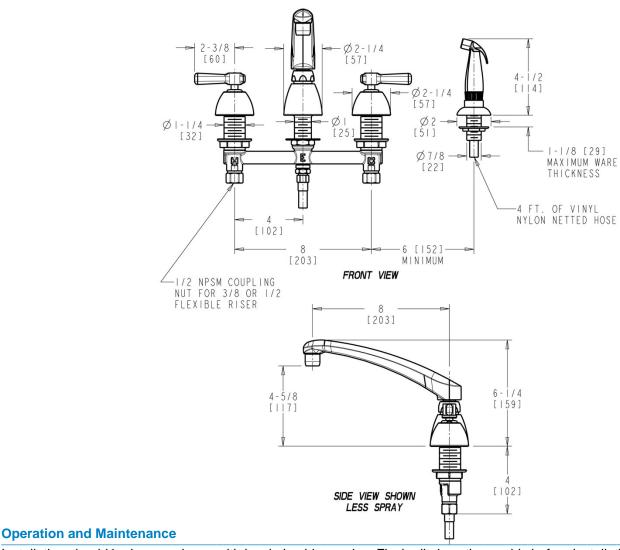

#### **Features & Specifications**

- 8" Fixed Centers
- 8" L Type Swing Spout
- 1.5 GPM (5.7 L/min) Aerator
- 2-3/8" Lever Handle
- Quaturn Compression Operating Cartridge
- 1/2" NPSM Supply Inlets and Coupling Nut for 3/8" or 1/2" Flexible Riser
- ECAST® design provides durable brass construction with total lead content equal to or less than 0.25% by weighted average

#### **Architect/Engineer Specification**

Chicago Faucets No. 200-AL8E35ABCP, Deck Mounted 8" Fixed Centers Concealed Hot and Cold Water Sink Faucet with Side Spray, Chrome Plated solid brass construction. 8" Center to Center L Type Swing Spout. 1.5 GPM (5.7 L/min) Pressure Compensating Softflo Aerator. 2-3/8" Metal Lever handle(s) with Eight Point Tapered Broach and Secured Blue and Red Buttons. Quaturn™ rebuildable compression cartridge, opens and closes 90°, closes with water pressure, features square tapered stem. 1/2" NPSM Supply Inlets and Coupling Nut for 3/8" or 1/2" Flexible Riser. ECAST® construction with less than 0.25% lead content by weighted average. CALGreen Compliant. This product meets ADA ANSI/ICC A117.1 requirements and is tested and certified to industry standards: ASME A112.18.1/CSA B125.1, Certified to NSF/ANSI 61, Section 9 by CSA, California Health and Safety Code 116875 (AB1953-2006), Vermont Bill S.152, NSF/ANSI 372 Low Lead Content, and California Green Building Standards Code (CALGreen).