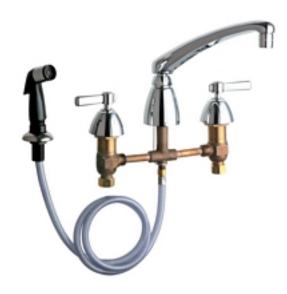

#### **Product Type**

Deck Mounted 8" Fixed Centers Concealed Hot and Cold Water Sink Faucet with Side Spray

#### **Features & Specifications**

- 8" Fixed Centers
- 8" L Type Swing Spout
- 1.5 GPM (5.7 L/min) Aerator
- 2-3/8" Lever Handle
- Quaturn Compression Operating Cartridge
- 1/2" NPSM Supply Inlets and Coupling Nut for 3/8" or 1/2" Flexible Riser
- ECAST® design provides durable brass construction with total lead content equal to or less than 0.25% by weighted average