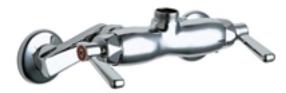

### **Features & Specifications**

- 3 3/8" Body, Adjustable Arms 3" 8 3/8"
- 2-3/8" Lever Handle
- Ceramic 1/4 Turn Operating Cartridge
- 2-1/2" Offset Inlet Supply Arm with 1/2" NPT Female Thread Inlet
- 2 5/16" Diameter Slip Flange

#### **Architect/Engineer Specification**

Chicago Faucets No. 445-LESSSPTXKCP, Wall Mounted 3 3/8" Body, Adjustable Arms 3" - 8 3/8" Hot and Cold Water Sink Faucet, Chrome Plated solid brass construction. 2-3/8" Metal Lever handle(s) with Eight Point Tapered Broach and Secured Blue and Red Buttons. Ceramic quarter turn cartridge, features square tapered stem. 2-1/2" Offset Inlet Supply Arm with 1/2" NPT Female Thread Inlet. 2 5/16" Diameter Slip Flange. .

FRONT VIEW

SIDE VIEW