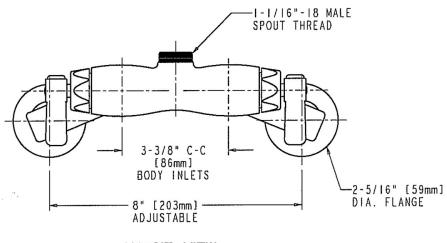

### **Features & Specifications**

- 3 3/8" Body, Adjustable Arms 3" 8 3/8"
- 2-3/8" Lever Handle
- Ceramic 1/4 Turn Operating Cartridge
- 2-1/2" Offset Inlet Supply Arm with 1/2" NPT Female Thread Inlet
- 2 5/16" Diameter Slip Flange

#### **Architect/Engineer Specification**

Chicago Faucets No. 445-LESSSPTXKCP, Wall Mounted 3 3/8" Body, Adjustable Arms 3" - 8 3/8" Hot and Cold Water Sink Faucet, Chrome Plated solid brass construction. 2-3/8" Metal Lever handle(s) with Eight Point Tapered Broach and Secured Blue and Red Buttons. Ceramic quarter turn cartridge, features square tapered stem. 2-1/2" Offset Inlet Supply Arm with 1/2" NPT Female Thread Inlet. 2 5/16" Diameter Slip Flange. .

FRONT VIEW

SIDE VIEW