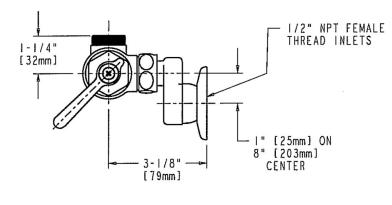

### **Features & Specifications**

- 3 3/8" Body, Adjustable Arms 3" 8 3/8"
- 2-3/8" Lever Handle
- Ceramic 1/4 Turn Operating Cartridge
- 2-1/2" Offset Inlet Supply Arm with 1/2" NPT Female Thread Inlet
- 2 5/16" Diameter Slip Flange

#### **Architect/Engineer Specification**

Chicago Faucets No. 445-LESSSPTXKCP, Wall Mounted 3 3/8" Body, Adjustable Arms 3" - 8 3/8" Hot and Cold Water Sink Faucet, Chrome Plated solid brass construction. 2-3/8" Metal Lever handle(s) with Eight Point Tapered Broach and Secured Blue and Red Buttons. Ceramic quarter turn cartridge, features square tapered stem. 2-1/2" Offset Inlet Supply Arm with 1/2" NPT Female Thread Inlet. 2 5/16" Diameter Slip Flange. .

FRONT VIEW

SIDE VIEW