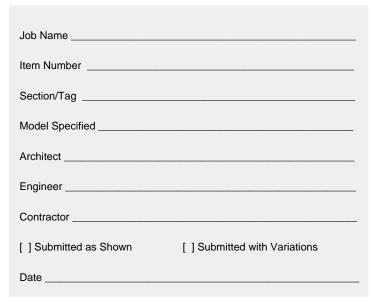

### **Product Type**

Wall Mounted 3 3/8" Body, Adjustable Arms 3" - 8 3/8" Hot and Cold Water Sink Faucet

### **Features & Specifications**

- 3 3/8" Body, Adjustable Arms 3" 8 3/8"
- 2-3/8" Lever Handle
- Ceramic 1/4 Turn Operating Cartridge
- 2-1/2" Offset Inlet Supply Arm with 1/2" NPT Female Thread Inlet
- 2 5/16" Diameter Slip Flange

#### **Architect/Engineer Specification**

Chicago Faucets No. 445-LESSSPTXKCP, Wall Mounted 3 3/8" Body, Adjustable Arms 3" - 8 3/8" Hot and Cold Water Sink Faucet, Chrome Plated solid brass construction. 2-3/8" Metal Lever handle(s) with Eight Point Tapered Broach and Secured Blue and Red Buttons. Ceramic quarter turn cartridge, features square tapered stem. 2-1/2" Offset Inlet Supply Arm with 1/2" NPT Female Thread Inlet. 2 5/16" Diameter Slip Flange. .