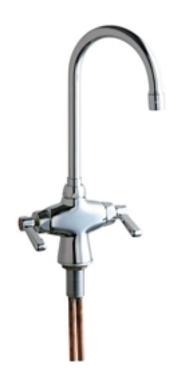

#### **Product Type**

Deck Mounted Single Hole Hot and Cold Water Mixing Sink Faucet

#### **Features & Specifications**

- Single Hole
- 5-1/4" Rigid / Swing Gooseneck Spout
- 2.2 GPM (8.3 L/min) Aerator
- 2-3/8" Lever Handle
- Ceramic 1/4 Turn Operating Cartridge
- 3/8" O.D. Copper Supply Tubes

#### **Architect/Engineer Specification**

Chicago Faucets No. 50-XKCP, Deck Mounted Single Hole Hot and Cold Water Mixing Sink Faucet, Chrome Plated solid brass construction. 5-1/4" Center to Center Rigid / Swing Gooseneck Spout. 2.2 GPM (8.3 L/min) Pressure Compensating Softflo Aerator. 2-3/8" Metal Lever handle(s) with Eight Point Tapered Broach and Secured Blue and Red Buttons. Ceramic quarter turn cartridge, features square tapered stem. 3/8" O.D. Copper Supply Tubes. This product meets ADA ANSI/ICC A117.1 requirements and is tested and certified to industry standards: ASME A112.18.1/CSA B125.1, and Certified to NSF/ANSI 61, Section 9 by CSA.