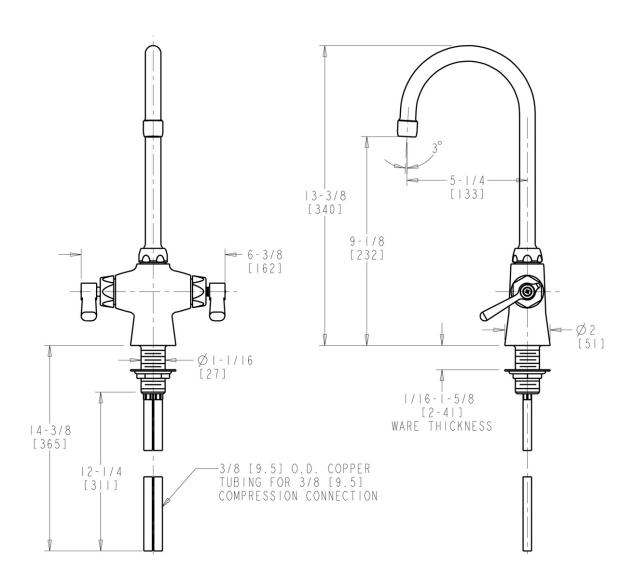

#### **Features & Specifications**

- Single Hole
- 5-1/4" Rigid / Swing Gooseneck Spout
- 2.2 GPM (8.3 L/min) Aerator
- 2-3/8" Lever Handle
- Ceramic 1/4 Turn Operating Cartridge
- 3/8" O.D. Copper Supply Tubes

#### **Architect/Engineer Specification**

Chicago Faucets No. 50-XKCP, Deck Mounted Single Hole Hot and Cold Water Mixing Sink Faucet, Chrome Plated solid brass construction. 5-1/4" Center to Center Rigid / Swing Gooseneck Spout. 2.2 GPM (8.3 L/min) Pressure Compensating Softflo Aerator. 2-3/8" Metal Lever handle(s) with Eight Point Tapered Broach and Secured Blue and Red Buttons. Ceramic quarter turn cartridge, features square tapered stem. 3/8" O.D. Copper Supply Tubes. This product meets ADA ANSI/ICC A117.1 requirements and is tested and certified to industry standards: ASME A112.18.1/CSA B125.1, and Certified to NSF/ANSI 61, Section 9 by CSA.