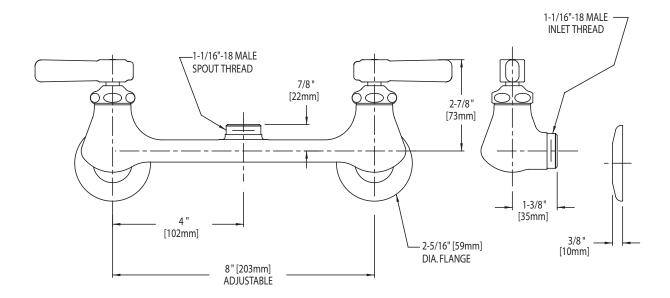

### **FEATURES & SPECIFICATIONS**

- Polished chrome plated finish
- · Solid brass body construction
- 8" centers
- Less spout
- · Less inlet supply arms
- 2 3/8" Lever handles with secured color coded index buttons, catalog #369
- Quaturn™ quarter-turn renewable compression cartridge that closes with water pressure with tapered square broach to facilitate handle removal, catalog #1-100XT and #1-099XT
- Wall flanges included

#### **ARCHITECT/ENGINEER SPECIFICATION**

Chicago Faucets No. 540-LESSSPT&ARMCP, Polished chrome plated solid cast brass construction. Less spout. Less inlet supply arms. 2 3/8" metal lever handles with eight point tapered broach and secured color coded index buttons. Quaturn™ quarter-turn renewable compression cartridge designed to close with water pressure with square tapered broach feature to help facilitate handle removal. Wall flanges included. This product meets ADA requirements and is tested and certified to ASME A112.18.1 and CSA B125 industry standards.