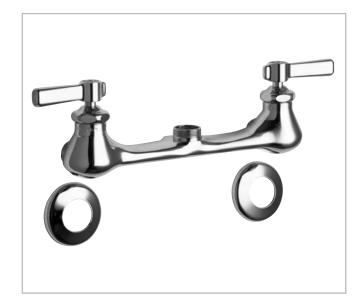

#### **PRODUCT TYPE**

Wall mounted faucet less spout & supply arms

### **FEATURES & SPECIFICATIONS**

- Polished chrome plated finish
- · Solid brass body construction
- 8" centers
- Less spout
- · Less inlet supply arms
- 2 3/8" Lever handles with secured color coded index buttons, catalog #369
- Quaturn™ quarter-turn renewable compression cartridge that closes with water pressure with tapered square broach to facilitate handle removal, catalog #1-100XT and #1-099XT
- Wall flanges included

#### **ARCHITECT/ENGINEER SPECIFICATION**

Chicago Faucets No. 540-LESSSPT&ARMCP, Polished chrome plated solid cast brass construction. Less spout. Less inlet supply arms. 2 3/8" metal lever handles with eight point tapered broach and secured color coded index buttons. Quaturn™ quarter-turn renewable compression cartridge designed to close with water pressure with square tapered broach feature to help facilitate handle removal. Wall flanges included. This product meets ADA requirements and is tested and certified to ASME A112.18.1 and CSA B125 industry standards.