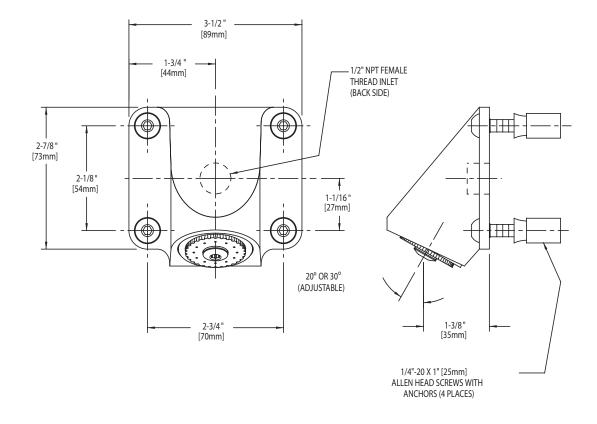

#### **FEATURES & SPECIFICATIONS**

- Polished chrome plated finish
- Solid brass body construction
- 2.0 GPM @ 60 PSI
- Pressure compensating integral flow control
- Field adjustable for 20° or 30° spray angle
- Four vandal resistant mounting and spray screws
- Tamper resistant for institutional use
- 1/2" NPT female inlet
- Mounting hardware included

#### PERFORMANCE SPECIFICATION

- Rated Supply Operating: 20-125 PSI
- Rated Operating Temperature: 40-140° F

#### **ARCHITECT/ENGINEER SPECIFICATION**

Chicago Faucets No. 621-CP, Polished chrome plated solid brass body. 2.0 GPM pressure @ 60 PSI. Pressure compenstating flow control and field adjustable for 20° or 30° spray angle. Vandal resistant mounting and spray screws. Tamper resistant design for institutional use. 1/2" NPT female inlet. Mounting hardware included. This product is tested and certified to industry standards: ASME A112.18.1 and CSA B125.