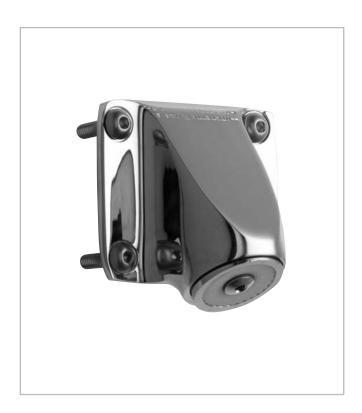

## 621-CP

Wall Mounted Shower Head

### **PRODUCT TYPE**

Wall mounted institutional shower head

#### **FEATURES & SPECIFICATIONS**

- Polished chrome plated finish
- Solid brass body construction
- 2.0 GPM @ 60 PSI
- Pressure compensating integral flow control
- Field adjustable for 20° or 30° spray angle
- Four vandal resistant mounting and spray screws
- Tamper resistant for institutional use
- 1/2" NPT female inlet
- Mounting hardware included