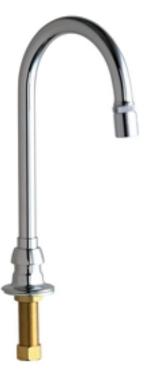

### **Product Type**

Remote Rigid/Swing Gooseneck Spout

### **Features & Specifications**

- Deck Mount
- 5-1/4" Rigid / Swing Gooseneck Spout
- 2.2 GPM (8.3 L/min) Non-Aerating Outlet
- 1/2" NPSM Supply Inlets and Coupling Nut for 3/8" or 1/2" Flexible Riser