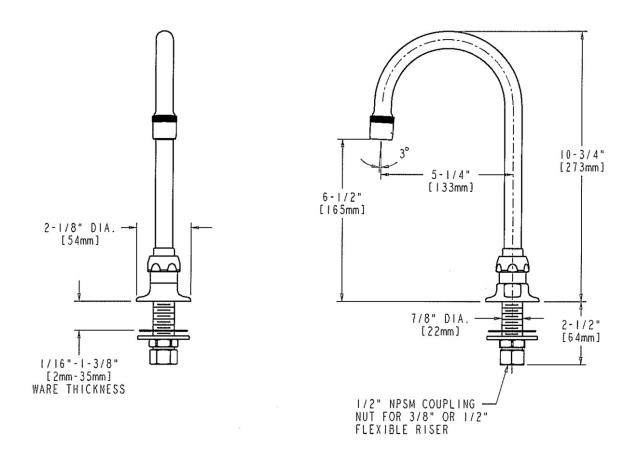

### **Features & Specifications**

- Deck Mount
- 5-1/4" Rigid / Swing Gooseneck Spout
- 2.2 GPM (8.3 L/min) Non-Aerating Outlet
- 1/2" NPSM Supply Inlets and Coupling Nut for 3/8" or 1/2" Flexible Riser

#### **Architect/Engineer Specification**

Chicago Faucets No. 626-E29CP, Remote Rigid/Swing Gooseneck Spout, Chrome Plated solid brass construction. 5-1/4" Center to Center Rigid / Swing Gooseneck Spout. 2.2 GPM (8.3 L/min) Pressure Compensating Laminar Flow Non-Aerating Outlet. 1/2" NPSM Supply Inlets and Coupling Nut for 3/8" or 1/2" Flexible Riser. This product is tested and certified to industry standards: ASME A112.18.1/CSA B125.1, and Certified to NSF/ANSI 61, Section 9 by CSA.