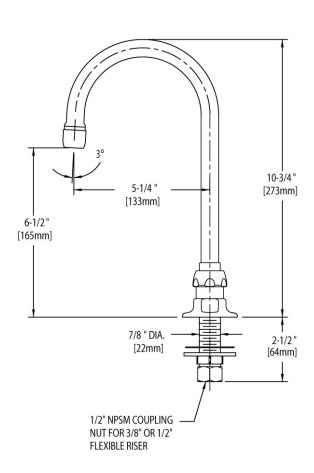

#### **Features & Specifications**

- Deck Mount
- 5-1/4" Rigid / Swing Gooseneck Spout
- 2.2 GPM (8.3 L/min) Aerator
- 1/2" NPSM Supply Inlets and Coupling Nut for 3/8" or 1/2" Flexible Riser
- CFNow! Item Ships in 5 Days

#### **Architect/Engineer Specification**

Chicago Faucets No. 626-E3CP, Remote Rigid/Swing Gooseneck Spout, Chrome Plated solid brass construction. 5-1/4" Center to Center Rigid / Swing Gooseneck Spout. 2.2 GPM (8.3 L/min) Pressure Compensating Softflo Aerator. 1/2" NPSM Supply Inlets and Coupling Nut for 3/8" or 1/2" Flexible Riser. This product is tested and certified to industry standards: ASME A112.18.1/CSA B125.1, and Certified to NSF/ANSI 61, Section 9 by CSA.