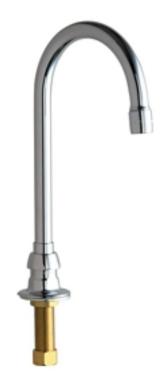

#### **Product Type**

Remote Rigid/Swing Gooseneck Spout

#### **Features & Specifications**

- Deck Mount
- 5-1/4" Rigid / Swing Gooseneck Spout
- 2.2 GPM (8.3 L/min) Aerator
- 1/2" NPSM Supply Inlets and Coupling Nut for 3/8" or 1/2" Flexible Riser
- CFNow! Item Ships in 5 Days

#### **Architect/Engineer Specification**

Chicago Faucets No. 626-E3CP, Remote Rigid/Swing Gooseneck Spout, Chrome Plated solid brass construction. 5-1/4" Center to Center Rigid / Swing Gooseneck Spout. 2.2 GPM (8.3 L/min) Pressure Compensating Softflo Aerator. 1/2" NPSM Supply Inlets and Coupling Nut for 3/8" or 1/2" Flexible Riser. This product is tested and certified to industry standards: ASME A112.18.1/CSA B125.1, and Certified to NSF/ANSI 61, Section 9 by CSA.