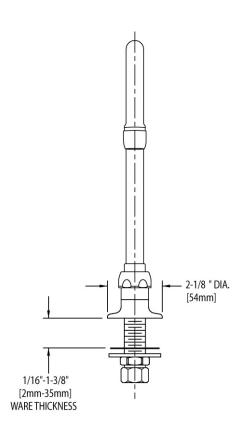

#### **Features & Specifications**

- Deck Mount
- 5-1/4" Rigid / Swing Gooseneck Spout
- 2.2 GPM (8.3 L/min) Aerator
- 1/2" NPSM Supply Inlets and Coupling Nut for 3/8" or 1/2" Flexible Riser
- CFNow! Item Ships in 5 Days

#### **Architect/Engineer Specification**

Chicago Faucets No. 626-E3CP, Remote Rigid/Swing Gooseneck Spout, Chrome Plated solid brass construction. 5-1/4" Center to Center Rigid / Swing Gooseneck Spout. 2.2 GPM (8.3 L/min) Pressure Compensating Softflo Aerator. 1/2" NPSM Supply Inlets and Coupling Nut for 3/8" or 1/2" Flexible Riser. This product is tested and certified to industry standards: ASME A112.18.1/CSA B125.1, and Certified to NSF/ANSI 61, Section 9 by CSA.