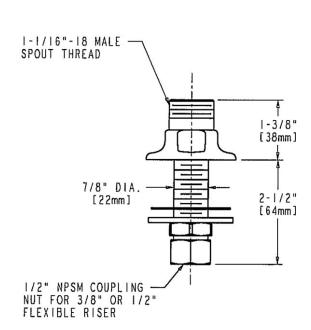

#### **Features & Specifications**

- Deck Mount
- 1/2" NPSM Supply Inlets and Coupling Nut for 3/8" or 1/2" Flexible Riser

#### **Architect/Engineer Specification**

Chicago Faucets No. 626-LESSSPTCP, Single Inlet Remote Fitting, Chrome Plated solid brass construction. 1/2" NPSM Supply Inlets and Coupling Nut for 3/8" or 1/2" Flexible Riser. .