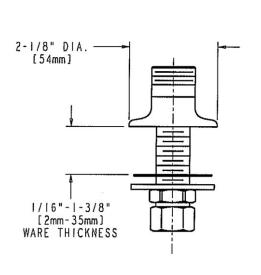

#### **Features & Specifications**

- Deck Mount
- 1/2" NPSM Supply Inlets and Coupling Nut for 3/8" or 1/2" Flexible Riser