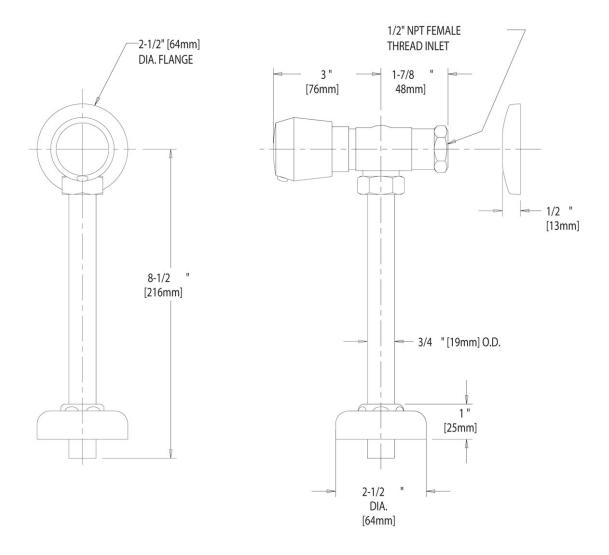

# **Features & Specifications**

- Angle
- 1-3/4" Vandal Proof MVP Metering Push Handle
- MVP Metering Adjustable Cycle Time Closure Cartridge
- 1/2" NPT Female Thread Inlet
- 3/4" O.D. Slip Outlet
- Slip Wall Flange
- 3/4" O.D. x 8-1/2" Riser
- CFNow! Item Ships in 5 Days

### **Architect/Engineer Specification**

Chicago Faucets No. 732-665PSHCP, Wall Mounted Angle Angle Urinal Valve with Riser, Chrome Plated solid brass construction. 1-3/4" Metal Vandal Proof MVP Metering Push handle(s) with Blue or Red Button. MVP™ self-closing, auto-timed metering cartridge, adjustable run time from 2 to 15 seconds, opens with push, 0.25 gallon/cycle. 1/2" NPT Female Thread Inlet. 3/4" O.D. Slip Outlet. Slip Wall Flange. 3/4" O.D. x 8-1/2" Riser. .