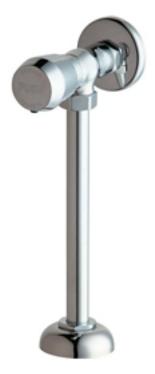

# **Product Type**

Wall Mounted Angle Angle Urinal Valve with Riser

# **Features & Specifications**

- Angle
- 1-3/4" Vandal Proof MVP Metering Push Handle
- MVP Metering Adjustable Cycle Time Closure Cartridge
- 1/2" NPT Female Thread Inlet
- 3/4" O.D. Slip Outlet
- Slip Wall Flange
- 3/4" O.D. x 8-1/2" Riser
- CFNow! Item Ships in 5 Days

### **Architect/Engineer Specification**

Chicago Faucets No. 732-665PSHCP, Wall Mounted Angle Angle Urinal Valve with Riser, Chrome Plated solid brass construction. 1-3/4" Metal Vandal Proof MVP Metering Push handle(s) with Blue or Red Button. MVP™ self-closing, auto-timed metering cartridge, adjustable run time from 2 to 15 seconds, opens with push, 0.25 gallon/cycle. 1/2" NPT Female Thread Inlet. 3/4" O.D. Slip Outlet. Slip Wall Flange. 3/4" O.D. x 8-1/2" Riser. .