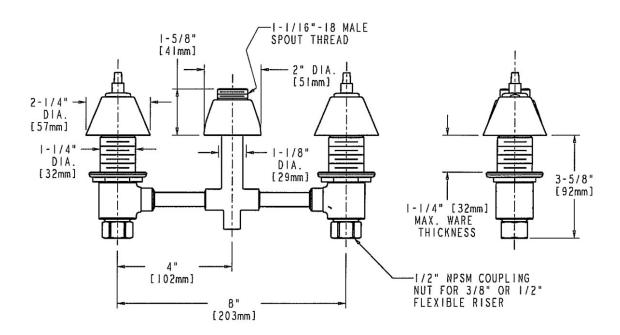

#### **Product Type**

Wall Mounted 8" Fixed Centers Concealed Hot and Cold Water Sink Faucet

#### **Features & Specifications**

- 8" Fixed Centers
- Quaturn Compression Operating Cartridge

#### **Architect/Engineer Specification**

Chicago Faucets No. 785-LESSSPTLESSHDLCP, Wall Mounted 8" Fixed Centers Concealed Hot and Cold Water Sink Faucet, Chrome Plated solid brass construction. Quaturn™ rebuildable compression cartridge, opens and closes 90°, closes with water pressure, features square tapered stem. .