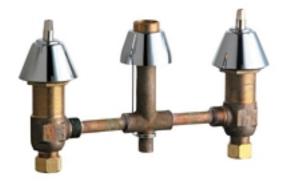

#### **Product Type**

Wall Mounted 8" Fixed Centers Concealed Hot and Cold Water Sink Faucet

#### **Features & Specifications**

- 8" Fixed Centers
- Quaturn Compression Operating Cartridge

#### **Architect/Engineer Specification**

Chicago Faucets No. 785-LESSSPTLESSHDLCP, Wall Mounted 8" Fixed Centers Concealed Hot and Cold Water Sink Faucet, Chrome Plated solid brass construction. Quaturn™ rebuildable compression cartridge, opens and closes 90°, closes with water pressure, features square tapered stem. .