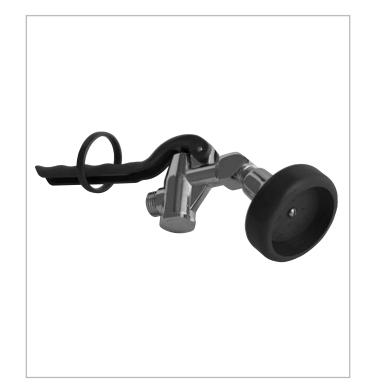

## **81-LCP**

Water Conserving Pre-Rinse Spray Valve

## Water Conserving Pre-Rinse Spray Valve

### ARCHITECT/ENGINEER SPECIFICATION

Chicago Faucets No. 81-LCP, Polished chrome plated solid brass construction with integral shank. Self-closing, water conserving pre-rinse spray valve. 1.42 GPM @ 60 PSI flow rate. Rubber bound spray head. Granite grey spray face, bumper, lever and hold down ring. 3/4-14 UNS Male inlet thread. Anti-chatter valve and self-closing cartridge. This product is tested and certified to industry standards: ASME A112.18.1, NSF 61, Sec. 9 and CSA B125.