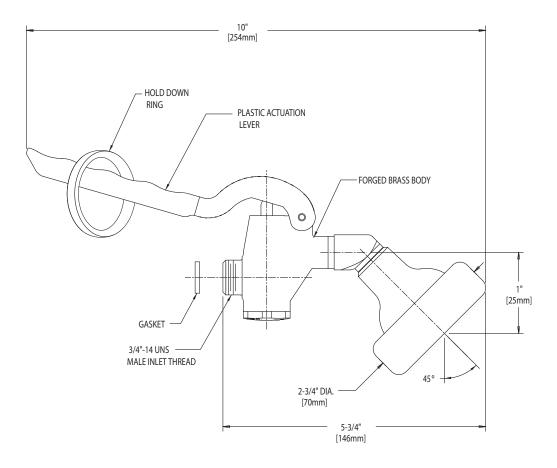

## FEATURES & SPECIFICATIONS

- Polished chrome plated finish
- · Solid brass body construction
- 1.42 GPM @ 60 PSI flow rate
- Rubber bound spray head
- Ergonomic actuator handle with hold down ring
- 3/4" 14 UNS male inlet
- Anti-chatter valve
- Self-closing cartridge

### ARCHITECT/ENGINEER SPECIFICATION

Chicago Faucets No. 81-LCP, Polished chrome plated solid brass construction with integral shank. Self-closing, water conserving pre-rinse spray valve. 1.42 GPM @ 60 PSI flow rate. Rubber bound spray head. Granite grey spray face, bumper, lever and hold down ring. 3/4-14 UNS Male inlet thread. Anti-chatter valve and self-closing cartridge. This product is tested and certified to industry standards: ASME A112.18.1, NSF 61, Sec. 9 and CSA B125.