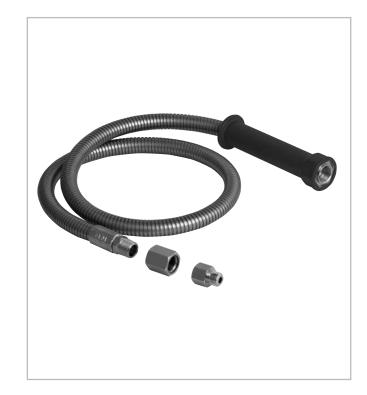

## 83-44NF

Pre-Rinse/Pot Filler Hose and Handle

#### **PRODUCT TYPE**

Pre-rinse/pot filler hose and handle

## FEATURES & SPECIFICATIONS

- 44" Stainless steel hose and handle assembly
- T&S and Fisher adapters supplied
- Insulated handle
- 3/8" NPT male inlet
- 3/4" 14 UNS female outlet
- 3/8" NPT x 1/4" NPT adapter to fit Fisher riser
- 3/8" NPT x 3/4" 14 UNS adapter to fit T&S riser