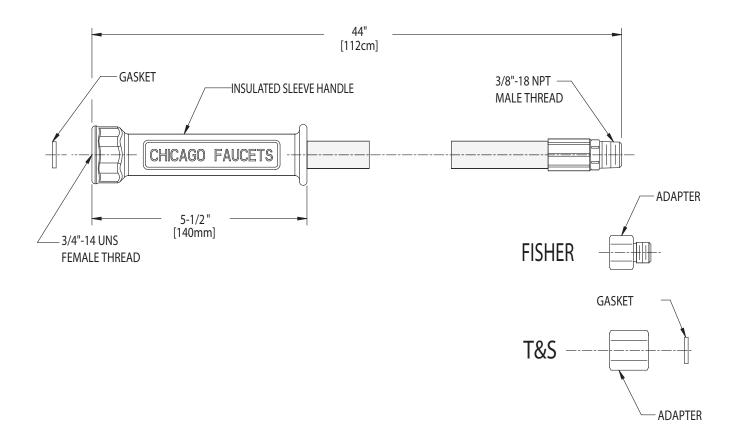

## FEATURES & SPECIFICATIONS

- 44" Stainless steel hose and handle assembly
- T&S and Fisher adapters supplied
- Insulated handle
- 3/8" NPT male inlet
- 3/4" 14 UNS female outlet
- 3/8" NPT x 1/4" NPT adapter to fit Fisher riser
- 3/8" NPT x 3/4" 14 UNS adapter to fit T&S riser

#### **ARCHITECT/ENGINEER SPECIFICATION**

Chicago Faucets No. 83-44NF, 44" Stainless steel hose and handle assembly with T&S and Fisher adapters supplied. Insulated handle, 3/8" NPT male inlet, 3/4" - 14 UNS female outlet. 3/8" NPT x 1/4" NPT adapter to fit Fisher riser, 3/8" NPT x 3/4" - 14 UNS adapter to fit T&S riser. This product is tested and certified to industry standards: ASME A112.18.1, NSF 61, Sec. 9 and CSA B125.