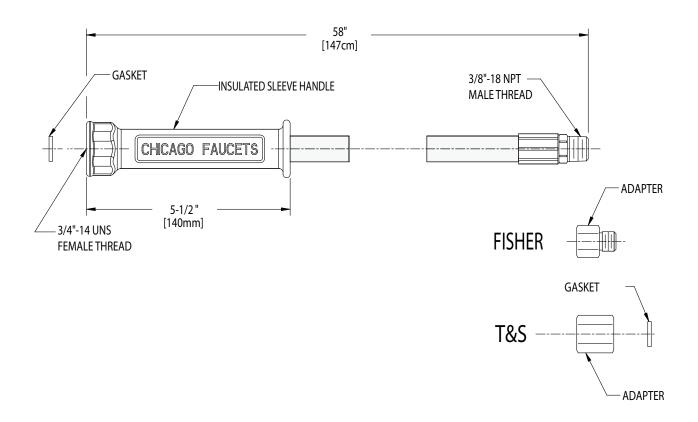

## FEATURES & SPECIFICATIONS

- 58" Stainless steel hose and handle assembly
- T&S and Fisher adapters supplied
- Insulated handle
- 3/8" NPT male inlet
- 3/4" 14 UNS female outlet
- 3/8" NPT x 1/4" NPT adapter to fit Fisher riser
- 3/8" NPT x 3/4" 14 UNS adapter to fit T&S riser

#### **ARCHITECT/ENGINEER SPECIFICATION**

Chicago Faucets No. 83-58NF, 58" Stainless steel hose and handle assembly with T&S and Fisher adapters supplied. Insulated handle, 3/8" NPT male inlet, 3/4" - 14 UNS female outlet. This product is tested and certified to industry standards: ASME A112.18.1, NSF 61, Sec. 9 and CSA B125.