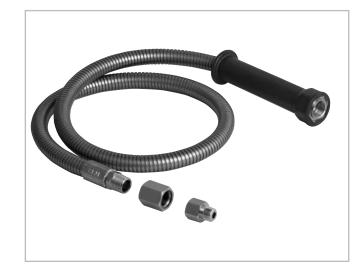

## 83-58NF

Pre-Rinse/Pot Filler Hose and Handle

#### **PRODUCT TYPE**

Pre-rinse/pot filler hose and handle

## FEATURES & SPECIFICATIONS

- 58" Stainless steel hose and handle assembly
- T&S and Fisher adapters supplied
- Insulated handle
- 3/8" NPT male inlet
- 3/4" 14 UNS female outlet
- 3/8" NPT x 1/4" NPT adapter to fit Fisher riser
- 3/8" NPT x 3/4" 14 UNS adapter to fit T&S riser