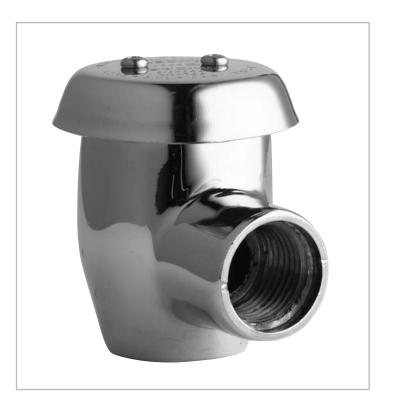

## 892-CP

Atmospheric Vacuum Breaker

## **FEATURES & SPECIFICATIONS**

- Polished chrome plated finish
- Solid brass body construction
- 1/2" N.P.T. female inlet and outlet

### ARCHITECT/ENGINEER SPECIFICATION

Chicago Faucets No. 892-CP, Polished chrome plated solid brass construction. 1/2" N.P.T. female inlet and outlet This product is tested and certified to ASME A112.18.1 and CSA B125 industry standards.