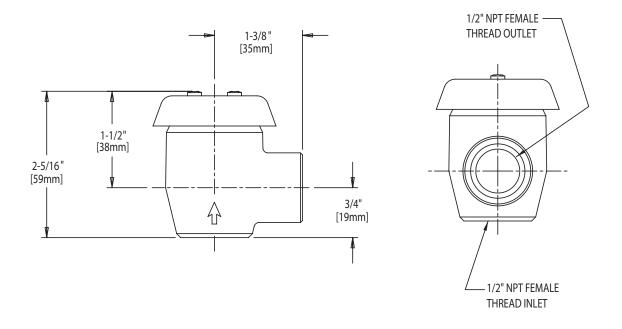

## **FEATURES & SPECIFICATIONS**

- Polished chrome plated finish
- Solid brass body construction
- 1/2" N.P.T. female inlet and outlet

### ARCHITECT/ENGINEER SPECIFICATION

Chicago Faucets No. 892-CP, Polished chrome plated solid brass construction. 1/2" N.P.T. female inlet and outlet This product is tested and certified to ASME A112.18.1 and CSA B125 industry standards.