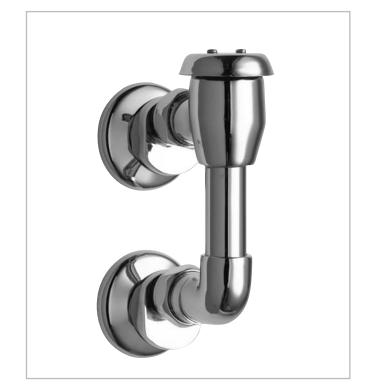

# 892-GCP

Concealed Piping Elevated Atmospheric Vacuum Breaker

# **PRODUCT TYPE**

Concealed piping elevated atmospheric vacuum breaker

# FEATURES & SPECIFICATIONS

- Polished chrome plated finish
- Solid brass body construction
- 1/2" N.P.T. female inlet and outlet
- 3/8" offset adjustable supply arms with wall flange

# Concealed Piping Elevated Atmospheric Vacuum Breaker

# ARCHITECT/ENGINEER SPECIFICATION

Chicago Faucets No. 892-GCP, polished chrome plated solid brass construction. 3/8" offset adjustable inlet supply arms with wall flanges. 1/2" female N.P.T. inlet and outlet. This product is tested and certified to ASME A112.18.1 and CSA B125 industry standards.