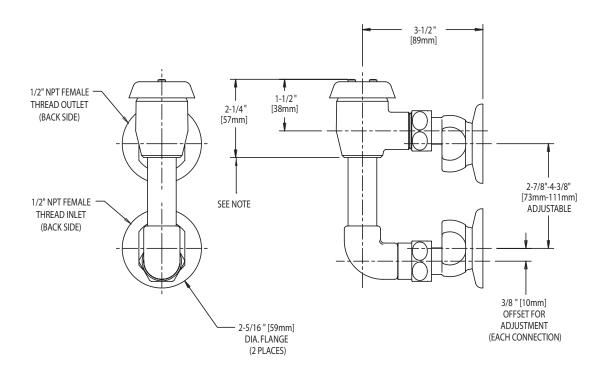

# FEATURES & SPECIFICATIONS

- Polished chrome plated finish
- Solid brass body construction
- 1/2" N.P.T. female inlet and outlet
- 3/8" offset adjustable supply arms with wall flange

# ARCHITECT/ENGINEER SPECIFICATION

Chicago Faucets No. 892-GCP, polished chrome plated solid brass construction. 3/8" offset adjustable inlet supply arms with wall flanges. 1/2" female N.P.T. inlet and outlet. This product is tested and certified to ASME A112.18.1 and CSA B125 industry standards.