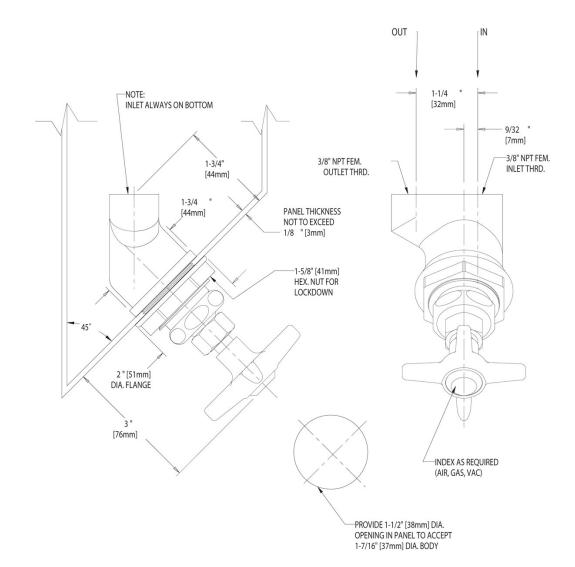

#### **Features & Specifications**

- Angle Valves
- 2-1/2" Cross Handle
- Needle Valve Compression Operating Cartridge
- 3/8" NPT Female Thread Inlet

#### **Architect/Engineer Specification**

Chicago Faucets No. 913-LHAGVCP, Laboratory Remote Valves, Chrome Plated solid brass construction. 2-1/2" Metal Cross handle(s) with Eight Point Tapered Broach and AIR, GAS or VAC Button. 3/8" NPT Female Thread Inlet.