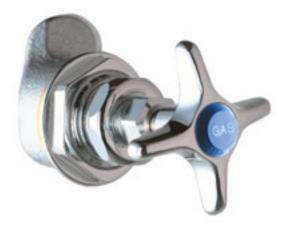

#### **Features & Specifications**

- Angle Valves
- 2-1/2" Cross Handle
- Needle Valve Compression Operating Cartridge
- 3/8" NPT Female Thread Inlet

#### **Architect/Engineer Specification**

Chicago Faucets No. 913-LHAGVCP, Laboratory Remote Valves, Chrome Plated solid brass construction. 2-1/2" Metal Cross handle(s) with Eight Point Tapered Broach and AIR, GAS or VAC Button. 3/8" NPT Female Thread Inlet.