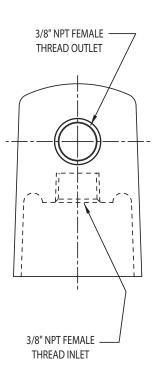

## FEATURES & SPECIFICATIONS

- Polished chrome plated finish
- Solid brass construction
- One side outlet
- 3/8" NPT female outlet thread
- 3/8" NPT inlet shank required for installation (order separately), catalog #957-003K

#### **ARCHITECT/ENGINEER SPECIFICATION**

Chicago Faucets No. 980-CP, Polished chrome plated solid brass construction. One side outlet. 3/8" NPT inlet shank - required for installation. 3/8" NPT female outlets.