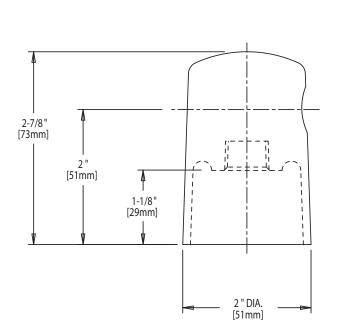

## FEATURES & SPECIFICATIONS

- Polished chrome plated finish
- Solid brass construction
- One side outlet
- 3/8" NPT female outlet thread
- 3/8" NPT inlet shank required for installation (order separately), catalog #957-003K

#### **ARCHITECT/ENGINEER SPECIFICATION**

Chicago Faucets No. 980-CP, Polished chrome plated solid brass construction. One side outlet. 3/8" NPT inlet shank - required for installation. 3/8" NPT female outlets.