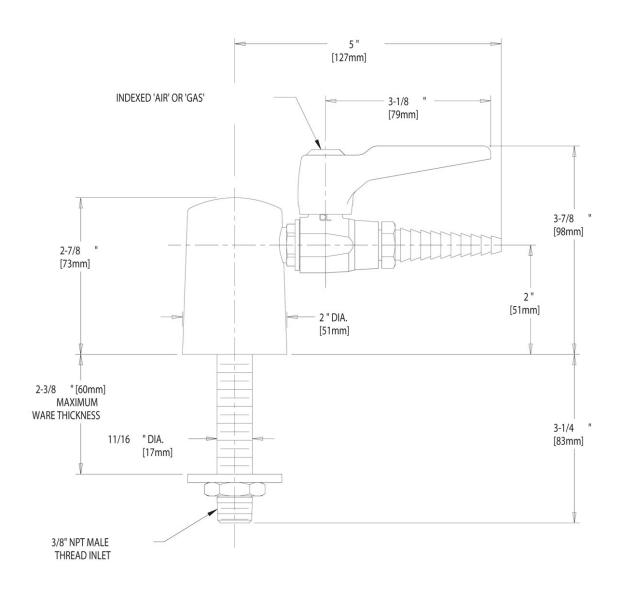

#### 980-WS909CAGCP

#### **Architect/Engineer Specification**

Chicago Faucets No. 980-WS909CAGCP, Deck Mounted Single Ball Valves Turret with Single Ball Valve and Check, Chrome Plated solid brass construction. Full Flow Laboratory Serrated Nozzle. May Be Used with Most Laboratory Gases. 909 Valve is Certified for Gas Service per ANSI Z21.15b-2006/CSA 9.1b-2006 by the Canadian Standards Association. Mounting hardware included.