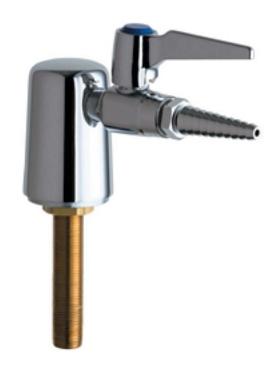

#### 980-WS909CAGCP

#### **Architect/Engineer Specification**

Chicago Faucets No. 980-WS909CAGCP, Deck Mounted Single Ball Valves Turret with Single Ball Valve and Check, Chrome Plated solid brass construction. Full Flow Laboratory Serrated Nozzle. May Be Used with Most Laboratory Gases. 909 Valve is Certified for Gas Service per ANSI Z21.15b-2006/CSA 9.1b-2006 by the Canadian Standards Association. Mounting hardware included.