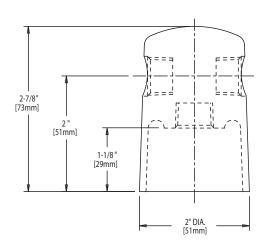

## FEATURES & SPECIFICATIONS

- Polished chrome plated finish
- Solid brass construction
- Two side outlets at 180°
- 3/8" NPT inlet shank required for installation (order separately), catalog #957-003K
- 3/8" NPT female outlets