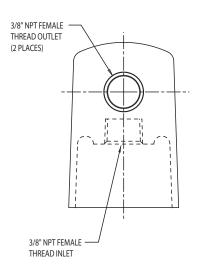

## FEATURES & SPECIFICATIONS

- Polished chrome plated finish
- Solid brass construction
- Two side outlets at 180°
- 3/8" NPT inlet shank required for installation (order separately), catalog #957-003K
- 3/8" NPT female outlets

## ARCHITECT/ENGINEER SPECIFICATION

Chicago Faucets No. 981-CP, Polished chrome plated solid brass construction. Two side outlets at 180°. 3/8" NPT female outlets.