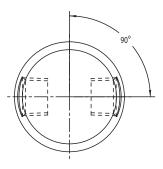

## FEATURES & SPECIFICATIONS

- Polished chrome plated finish
- Solid brass construction
- Two side outlets at 180°
- 3/8" NPT inlet shank required for installation (order separately), catalog #957-003K
- 3/8" NPT female outlets

## ARCHITECT/ENGINEER SPECIFICATION

Chicago Faucets No. 981-CP, Polished chrome plated solid brass construction. Two side outlets at 180°. 3/8" NPT female outlets.