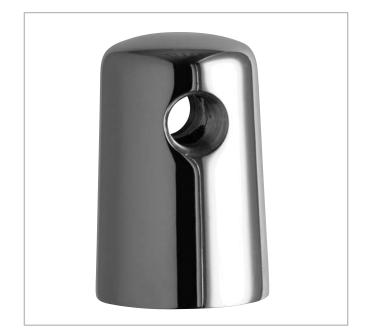

## 981-CP

Turret

## FEATURES & SPECIFICATIONS

- Polished chrome plated finish
- Solid brass construction
- Two side outlets at 180°
- 3/8" NPT inlet shank required for installation (order separately), catalog #957-003K
- 3/8" NPT female outlets