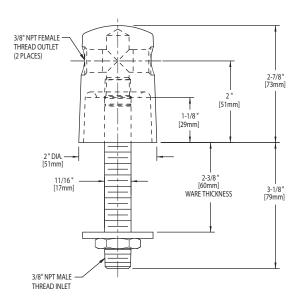

## FEATURES & SPECIFICATIONS

- Polished chrome plated finish
- Solid brass construction
- Two side outlets at 180°
- 3/8" NPT inlet shank, catalog #957-003K
- 3/8" NPT female outlets

### **ARCHITECT/ENGINEER SPECIFICATION**

Chicago Faucets No. 981-WSCP, , Polished chrome plated solid brass construction. Two side outlets at 180°. 3/8" NPT inlet shank. 3/8" NPT female outlets.