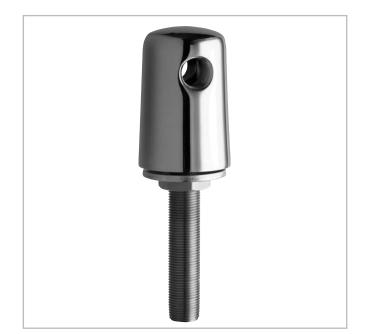

# 981-WSCP

Turret

## FEATURES & SPECIFICATIONS

- Polished chrome plated finish
- Solid brass construction
- Two side outlets at 180°
- 3/8" NPT inlet shank, catalog #957-003K
- 3/8" NPT female outlets

### **ARCHITECT/ENGINEER SPECIFICATION**

Chicago Faucets No. 981-WSCP, , Polished chrome plated solid brass construction. Two side outlets at 180°. 3/8" NPT inlet shank. 3/8" NPT female outlets.