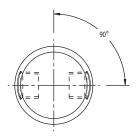

## FEATURES & SPECIFICATIONS

- Polished chrome plated finish
- Solid brass construction
- Two side outlets at 180°
- 3/8" NPT inlet shank, catalog #957-003K
- 3/8" NPT female outlets

### **ARCHITECT/ENGINEER SPECIFICATION**

Chicago Faucets No. 981-WSCP, , Polished chrome plated solid brass construction. Two side outlets at 180°. 3/8" NPT inlet shank. 3/8" NPT female outlets.