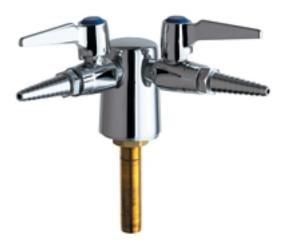

#### **Product Type**

Deck Mounted Multiple Ball Valves Turret with Two Ball Valves @ 90°

#### **Features & Specifications**

- Multiple Ball Valves
- Full Flow Nozzle
- Shank Assembly, Male Thread
- May Be Used with Most Laboratory Gases

#### **Architect/Engineer Specification**

Chicago Faucets No. 982-909-957-3KAGVCP, Deck Mounted Multiple Ball Valves Turret with Two Ball Valves @ 90°, Chrome Plated solid brass construction. Full Flow Laboratory Serrated Nozzle. Shank Assembly, Male Thread. May Be Used with Most Laboratory Gases.