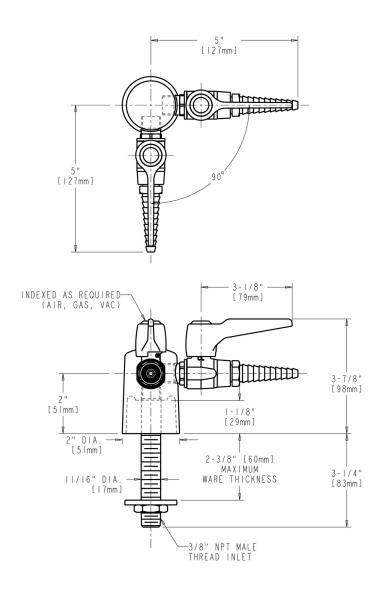

#### **Product Type**

Deck Mounted Multiple Ball Valves Turret with Two Ball Valves @ 90°

#### **Features & Specifications**

- Multiple Ball Valves
- Full Flow Nozzle
- Shank Assembly, Male Thread
- May Be Used with Most Laboratory Gases

#### **Architect/Engineer Specification**

Chicago Faucets No. 982-909-957-3KAGVCP, Deck Mounted Multiple Ball Valves Turret with Two Ball Valves @ 90°, Chrome Plated solid brass construction. Full Flow Laboratory Serrated Nozzle. Shank Assembly, Male Thread. May Be Used with Most Laboratory Gases.