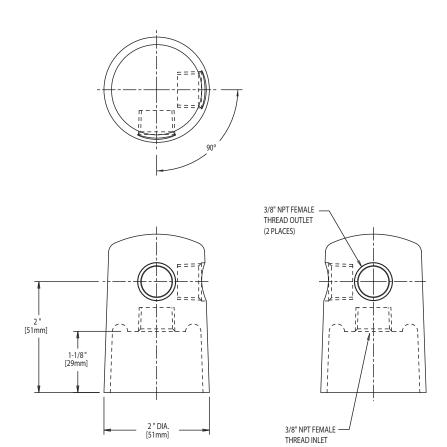

## FEATURES & SPECIFICATIONS

- Polished chrome plated finish
- Solid brass construction
- Two side outlets at 90°
- 3/8" NPT Inlet Shank required for installation (order separately), catalog #957-003K
- 3/8" NPT female outlets

## ARCHITECT/ENGINEER SPECIFICATION

Chicago Faucets No. 982-CP, Polished chrome plated solid brass construction. Two side outlets at 90°. 3/8" NPT female outlets.