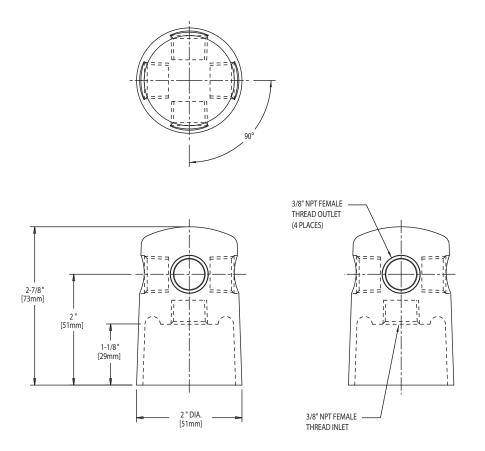

## FEATURES & SPECIFICATIONS

- Polished chrome plated finish
- Solid brass construction
- Four side outlets with at 90°
- 3/8" NPT inlet shank required for installation (order separately), catalog #957-003K
- 3/8" NPT female outlets

### ARCHITECT/ENGINEER SPECIFICATION

Chicago Faucets No. 984-CP, Polished chrome plated solid brass construction. Four side outlets at 90°. 3/8" NPT female outlets.