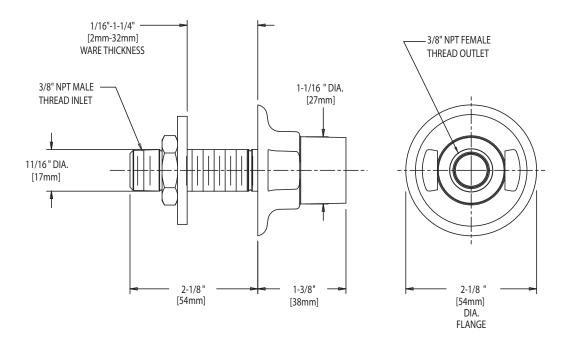

### FEATURES & SPECIFICATIONS

- Polished chrome plated finish
- Solid brass body construction
- 3/8" NPT female outlet
- 3/8" NPT inlet shank, catalog #979-001K

### ARCHITECT/ENGINEER SPECIFICATION

Chicago Faucets No. 986-CP, Polished chrome plated solid brass construction. Wall mounted remote controlled fitting with removable angled serrated hose nozzle and 3/8" NPT inlet shank.