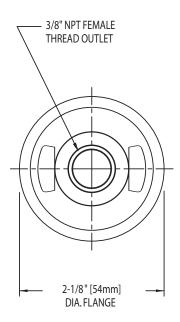

### **FEATURES & SPECIFICATIONS**

- Polished chrome plated finish
- Solid brass construction
- "Y" pattern with two outlets @ 90°
- 3/8" NPT female outlet
- 3/8" NPT female inlet

## ARCHITECT/ENGINEER SPECIFICATION

Chicago Faucets No. 986-FCP, Polished chrome plated solid brass construction. Wall flange with 3/8" NPT female outlet and 3/8" NPT female inlet.