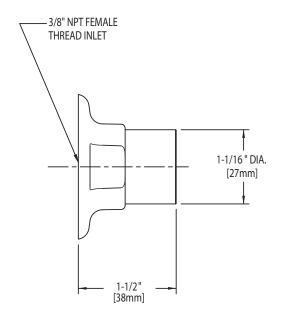

### **FEATURES & SPECIFICATIONS**

- Polished chrome plated finish
- Solid brass construction
- "Y" pattern with two outlets @ 90°
- 3/8" NPT female outlet
- 3/8" NPT female inlet

## ARCHITECT/ENGINEER SPECIFICATION

Chicago Faucets No. 986-FCP, Polished chrome plated solid brass construction. Wall flange with 3/8" NPT female outlet and 3/8" NPT female inlet.