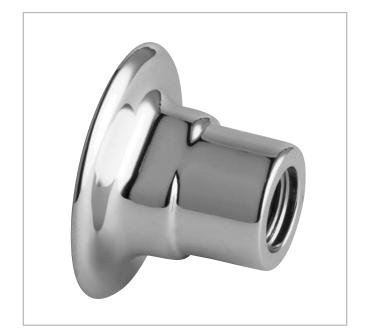

# 986-FCP

Flange

## PRODUCT TYPE

Wall flange

### **FEATURES & SPECIFICATIONS**

- Polished chrome plated finish
- Solid brass construction
- "Y" pattern with two outlets @ 90°
- 3/8" NPT female outlet
- 3/8" NPT female inlet

## ARCHITECT/ENGINEER SPECIFICATION

Chicago Faucets No. 986-FCP, Polished chrome plated solid brass construction. Wall flange with 3/8" NPT female outlet and 3/8" NPT female inlet.