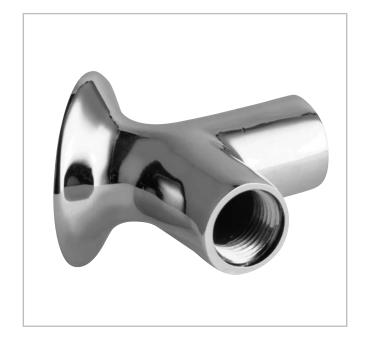

### **FEATURES & SPECIFICATIONS**

- Polished chrome plated finish
- Solid brass construction
- "Y" pattern with two outlets @ 90°
- 3/8" NPT female thread outlets
- 3/8" NPT female inlet

### ARCHITECT/ENGINEER SPECIFICATION

Chicago Faucets No. 987-FCP, Polished chrome plated solid brass construction. "Y" pattern with two outlets @ 90°. 3/8" NPT female thread outlets and 3/8" NPT female inlet.