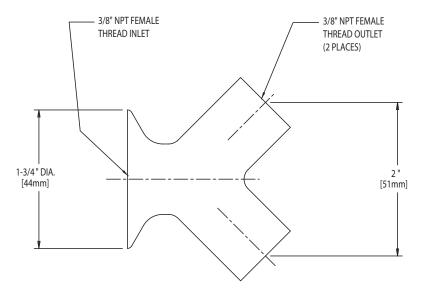

### **FEATURES & SPECIFICATIONS**

- Polished chrome plated finish
- Solid brass construction
- "Y" pattern with two outlets @ 90°
- 3/8" NPT female thread outlets
- 3/8" NPT female inlet

### ARCHITECT/ENGINEER SPECIFICATION

Chicago Faucets No. 987-FCP, Polished chrome plated solid brass construction. "Y" pattern with two outlets @ 90°. 3/8" NPT female thread outlets and 3/8" NPT female inlet.