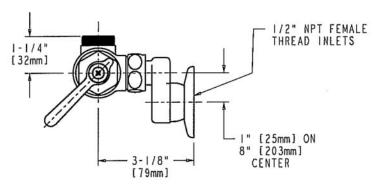

### **FEATURES & SPECIFICATIONS**

- Polished chrome plated finish
- · Solid brass body construction
- Adjustable 4" 8 3/8" centers
- Less spout
- 2 3/8" Lever handles with secured color coded index buttons, catalog #369
- Ceramic disc cartridge with tapered square broach to facilitate handle removal, catalog #1-100XK and #1-099XK
- 2 1/2" offset adjustable supply arms with 1/2" NPT female inlets, catalog #H
- Loose wall flange

#### **ARCHITECT/ENGINEER SPECIFICATION**

Chicago Faucets No. 445-LESSSPTXKCP, Polished chrome plated solid cast brass construction. Less spout. 2 3/8" metal lever handles with eight point tapered broach and secured color coded index buttons. Ceramic disc cartridge with square tapered broach feature to help facilitate handle removal. 1/2" NPT female inlet supply arms with adjustable centers from 4" – 8 3/8", with loose wall flange. This product meets ADA requirements and is tested and certified to industry standards: ASME A112.18.1, NSF 61, Sec. 9 and CSA B125.