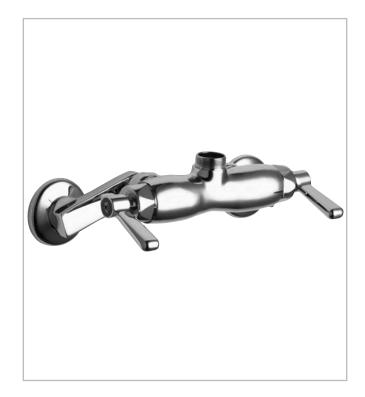

# 445-LESSSPTXKCP

Wall Mounted Faucet

#### **PRODUCT TYPE**

Wall mounted faucet

### **FEATURES & SPECIFICATIONS**

- Polished chrome plated finish
- · Solid brass body construction
- Adjustable 4" 8 3/8" centers
- Less spout
- 2 3/8" Lever handles with secured color coded index buttons, catalog #369
- Ceramic disc cartridge with tapered square broach to facilitate handle removal, catalog #1-100XK and #1-099XK
- 2 1/2" offset adjustable supply arms with 1/2" NPT female inlets, catalog #H
- Loose wall flange