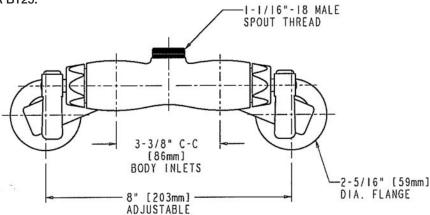

### **FEATURES & SPECIFICATIONS**

- Polished chrome plated finish
- · Solid brass body construction
- Adjustable 4" 8 3/8" centers
- Less spout
- 2 3/8" Lever handles with secured color coded index buttons, catalog #369
- Ceramic disc cartridge with tapered square broach to facilitate handle removal, catalog #1-100XK and #1-099XK
- 2 1/2" offset adjustable supply arms with 1/2" NPT female inlets, catalog #H
- Loose wall flange

#### **ARCHITECT/ENGINEER SPECIFICATION**

Chicago Faucets No. 445-LESSSPTXKCP, Polished chrome plated solid cast brass construction. Less spout. 2 3/8" metal lever handles with eight point tapered broach and secured color coded index buttons. Ceramic disc cartridge with square tapered broach feature to help facilitate handle removal. 1/2" NPT female inlet supply arms with adjustable centers from 4" – 8 3/8", with loose wall flange. This product meets ADA requirements and is tested and certified to industry standards: ASME A112.18.1, NSF 61, Sec. 9 and CSA B125.